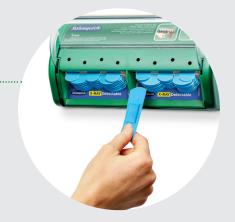

New!

Salvequick Plasters and the Plaster Dispenser are a complete, easy to use system. The plasters are always available, ready to use. In the dispensers, the refills are locked to prevent waste. The dispenser is refilled quickly and easily with a special key.