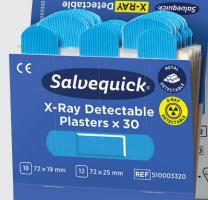

## X-Ray Detectable plaster

Salvequick Blue X-Ray Detectable Plasters, specially designed for use in the food industry. The plasters are both X-ray and metal detectable.

- X-ray detectable
- Metal detectable
- Visually detectable
- Waterproof
- · Easy and quick to apply
- Flexible and convenient
- Suitable for all Cederroth First Aid Stations and Salvequick Plaster Dispensers
- Each refill contains 30 plasters (18 pcs 72x19 mm and 12 pcs 72x25 mm)
- 6 refills/box

## Salvequick X-Ray Detectable plaster REF 510003320

Content: Each refill contains 30 plasters (18 pcs  $72 \times 19$  mm and 12 pcs  $72 \times 25$  mm).